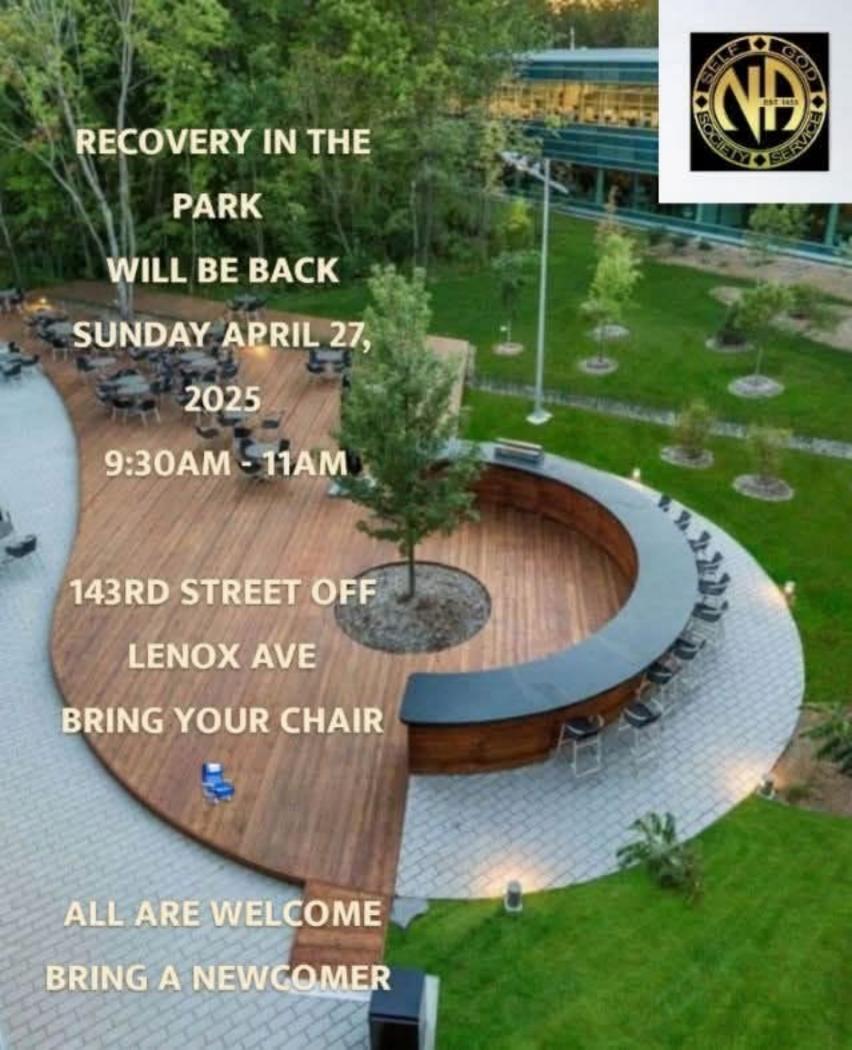

## **Monies deposited**

| 71.00  | 5/5/25 - 7 <sup>th</sup> tradition – Recovery in the Park  |
|--------|------------------------------------------------------------|
| 103.00 | $5/12/25 - 7^{th}$ tradition – Recovery in the Park        |
| 86.00  | $5/19/25 - 7^{th}$ tradition – Recovery in the Park        |
| 67.00  | 5/27/25 - 7 <sup>th</sup> tradition – Recovery in the Park |
| 81.00  | 6/2/25-7 <sup>th</sup> tradition – Recovery in the Park    |
| 408.00 | total                                                      |