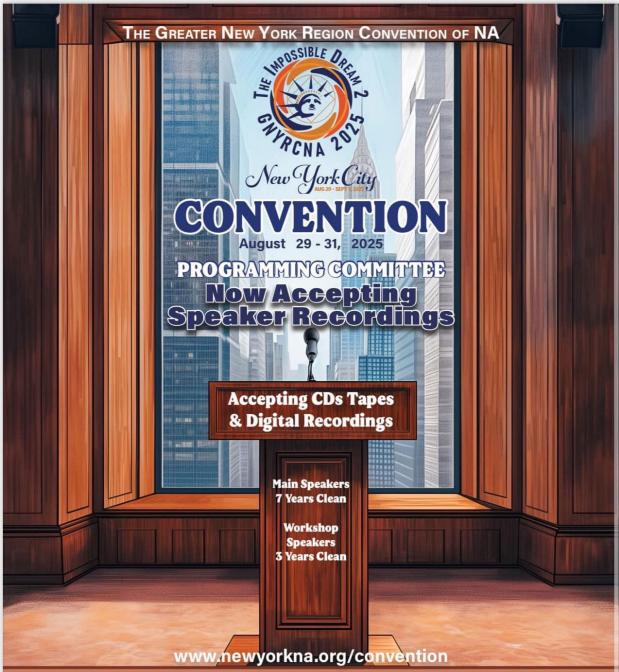

#### **GNYR Convention:** (August 29-31, 2025, NY Hilton Times Square)

- Registration package with boat ride, comedy show, and hospitality all available on regional website <a href="https://www.newyorkna.org/convention">www.newyorkna.org/convention</a>
- Registration is \$65 and will close June 30th
- 800 Registrants
- 82% hotel room block

The Convention Committee meets on the 3rd Wednesday of every month at 6:30 PM. Zoom ID# 838 4267 8604 PW: 837988

The RSO, BOD Zoom Room is the fallback in case of technical issues. Zoom ID# 208 043 3345